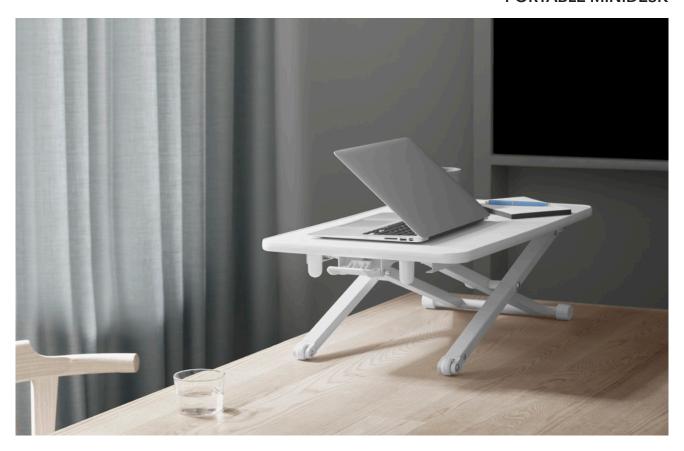

#### **MINIDESK**

StandUp MINIDESK folding height-adjustable desk is a high-quality, portable desk. Made in Sweden with six different working modes. Great for the home office or co-working surface etc. Folds and stows away easily. Materials: High-pressure laminate, 100% recycled particleboard, steel, polyamide. Design by Dan Ihreborn.

| Dimensions (mm) | Colour | Article no. | Price |
|-----------------|--------|-------------|-------|
| 750 x 600       | White  | 809581      | 195   |
| 750 x 600       | Black  | 809580      | 195   |