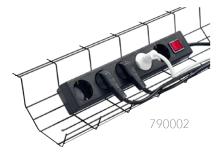

# **WIRE CABLE cable basket**

Metal wire cable tray in various widths and lengths to help to store cables under the desk. Materials: Metal.

| Dimensions (mm) | Colour | Article no. | Price |
|-----------------|--------|-------------|-------|
| 490 x 150 x 80  | Black  | 790005      | 23    |
| 720 x 150 x 80  | Black  | 790002      | 25    |
| 790 x 105 x 65  | Silver | 105060      | 26    |
| 790 x 105 x 65  | Black  | 105065      | 26    |
| 790 x 185 x 105 | Silver | 185100      | 28    |
| 790 x 185 x 105 | Black  | 185105      | 28    |