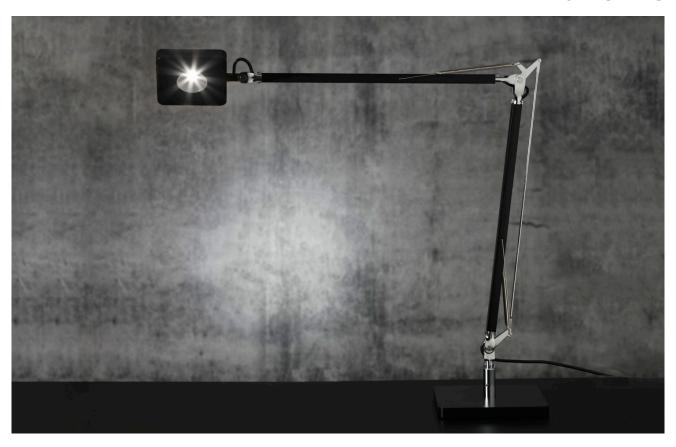

# **SINGAPORE** desk lamp

SINGAPORE desk lamp with adjustable light for the correct circadian rhythm (CCT). Small, collapsible multi-function lamp. Materials: Aluminium, plastic.

Output/light source/luminous flux: 7W LED 420 lumens Energy efficiency: 75 lumens/watt

Colour temperature: Four different colour temperatures:

2900, 3400, 4100, 5000K

Colour reproduction: 80 Ra

Lighting intensity: 0-1020 Lux (40 cm)

Energy efficiency class: G

Dimmer: Variable dimmer

Charging function: Qi charging, USB charging

| Model     | Colour | Article no. | Price |
|-----------|--------|-------------|-------|
| SINGAPORE | Black  | 775740      | 117   |
| SINGAPORE | White  | 775741      | 117   |