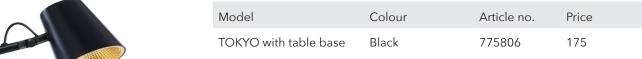

# **TOKYO desk lamp**

TOKYO with COB LED technology provides plenty of light despite its slender design. A black lamp with gold-coloured reflector on the inside o the shade that gives a warm, comfortable working light. Design with raw details in black nickel. Materials: Iron, aluminium.

Output/light source/luminous flux: 9W LED 470 lumens, replaceable LED

Energy efficiency: 95 lumens/watt

Colour temperature: 3000 K Colour reproduction: 90 Ra

Lighting intensity: 3010 Lux (40 cm)

Energy efficiency class:

Dimmer: 3-step variable

VALENCIA is an asymmetrical desk lamp for workplaces where functionality and design are key. Materials: Steel, aluminium, plastic.

6W LED 530 lumens, replaceable LED 85 lumens/watt