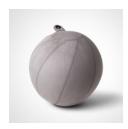

# **BALANCE** sitting ball

StandUp BALANCE sitting ball is a PVC\_free sitting ball for active sitting is available in several sizes, colours and fabric choices. BALANCE is made in OEKO-TEX-labelled Alcala fabric. Materials: Textile (Alcala), thermoplastic rubber (TPR). Design Peter Mattisson.

| Dimensions (mm)     | Colour   | Item no. | Price      |
|---------------------|----------|----------|------------|
| Ø650                | Grey     | 551010   | 267        |
| Ø650                | Blue     | 551011   | 267        |
| Ø750                | Grey     | 551015   | 323        |
| Ø750                | Blue     | 551016   | 323        |
| Fabric/manufacturer |          |          | Martindale |
| Alcala/Lechfabrics  | OEKO-TEX |          | 35,000     |