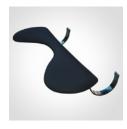

# LISSABON desk lamp

LISSABON is a functional, practical and stylish desk lamp. The lamp is fl xible and can be rotated in all directions. Slim, slender table base. Materials: Aluminium, plastic, metal.

Output/light source/luminous flux: 8W LED 670 lumens Energy efficiency: 80 lumens/watt

Colour temperature: 3000 K Colour reproduction: 80 Ra

Lighting intensity: 1500 Lux (40 cm)

Energy efficiency class: G

Dimmer: Stepless touch

| Model           | Colour | Article no. | Price |
|-----------------|--------|-------------|-------|
| LISSABON        | Black  | 775925      | 119   |
| Optional extras | Colour | Article no. | Price |
| LISSABON clamp  | Black  | 775940      | 22    |