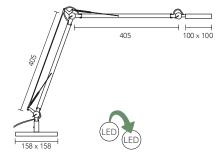

# **MADRID** desk lamp

MADRID with COB LED technology is a desk lamp with a wide reach and a powerful beam. Lamp head and base in stylish, square design. Smart 4-stage touch dimmer on the lamp head. Materials: Aluminium, plastic.

Output/light source/luminous flux: 8W LED 700 lumens, replaceable LED

Energy efficiency: 110 lumens/watt

Colour temperature: 3000 K Colour reproduction: 80 Ra

Lighting intensity: 1700 lux (40 cm)

Energy efficiency class:

Dimmer: 4-stage touch dimmer

| Model           | Colour | Article no. | Price |
|-----------------|--------|-------------|-------|
| MADRID          | White  | 775927      | 204   |
| MADRID          | Black  | 775928      | 204   |
| Optional extras | Colour | Article no. | Price |
| MADRID clamp    | White  | 775827      | 28    |
| MADRID clamp    | Black  | 775828      | 28    |

90 x 85