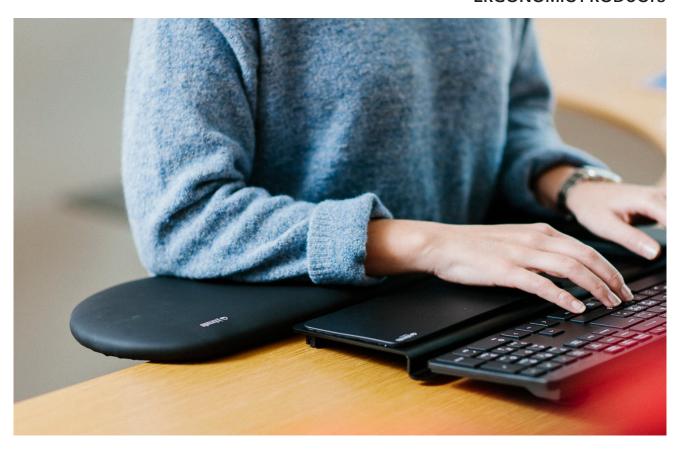

# **ARMREST support**

ARMREST relieves the forearm and prevents 'mouse arm' as well as tension in the neck/shoulders. The asymmetrical design makes the armrest compatible with most ergonomic mice. Fits both straight and angled desktops. The PU leather surface layer can be sanitised. Easy to fit Adjustable mounting. Materials: PU leather, foam rubber, MDF, sheet metal, metal.

| Dimensions (mm) | Colour | Article no. | Price |
|-----------------|--------|-------------|-------|
| 660 x 200 x 15  | Black  | 505100      | 158   |

# **SOFTGEL** mouse pad

SOFTGEL is an ergonomically designed mouse pad. The gel-filled wrist est provides extra support and prevents 'mouse arm'. Friction-free Lycra surface provides maximum precision. Materials: Lycra, gel.

| Dimensions (mm) | Colour | Article no. | Price |
|-----------------|--------|-------------|-------|
| 230 x 260 x 25  | Black  | 653002      | 31    |

|                 |                |       |       | 1.1. |
|-----------------|----------------|-------|-------|------|
|                 |                | =     | 7. 0, | 2.   |
| n 5 0 f 0 H J K | 9 4 1          |       | 4 5   | 1    |
| Z X C V D N M,  | 11 12 17 18 18 |       | 1, 5  | 12   |
|                 | <b>4</b> 0     | 0 - 0 | 0     |      |