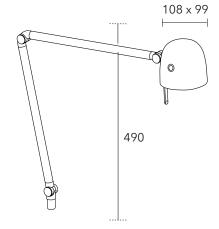

# **MADRID** desk lamp

MADRID with COB LED technology is a desk lamp with a wide reach and a powerful beam. Lamp head and base in stylish, square design. Smart 4-stage touch dimmer on the lamp head. Materials: Aluminium, plastic.

Output/light source/luminous flux: 8W LED 700 lumens, replaceable LED

Energy efficiency: 110 lumens/watt

Colour temperature: 3000 K Colour reproduction: 80 Ra

Lighting intensity: 1700 lux (40 cm)

Energy efficiency class:

Dimmer: 4-stage touch dimmer

| Model           | Colour | Article no. | Price |
|-----------------|--------|-------------|-------|
| MADRID          | White  | 775927      | 204   |
| MADRID          | Black  | 775928      | 204   |
| Optional extras | Colour | Article no. | Price |
| MADRID clamp    | White  | 775827      | 28    |
| MADRID clamp    | Black  | 775828      | 28    |