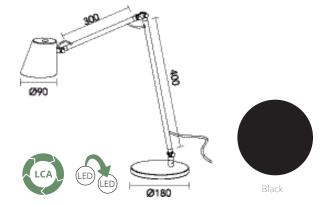

# **NAPOLI desk lamp**

NAPOLI is an asymmetrical desk lamp that sets the bar high for functionality and design. Energy-saving option to select timed automatic shutoff. The buttons are cleverly located on the underside of the lamp head. Materials: Steel, aluminium, plastic.

Output/light source/luminous flux: 6W LED 665 lumens, replaceable LED 85 lumens/watt

Colour temperature: 3100 K
Colour reproduction: 90 Ra
Lighting intensity: 1970 Lux (40 cm)
Energy efficiency class: F

Dimmer: 3-stage touch dimmer Hours: 2, 4 and 9 hours

| Model             | Colour   | Article no. | Price |
|-------------------|----------|-------------|-------|
| NAPOLI with foot  | White    | 775822R     | 203   |
| NAPOLI with foot  | Silver   | 775821R     | 203   |
| NAPOLI with foot  | Black    | 775820R     | 203   |
| NAPOLI with clamp | White    | 775922R     | 193   |
| NAPOLI with clamp | Silver   | 775921R     | 193   |
| NAPOLI with clamp | Black    | 775920      | 193   |
| Optional extras   | Colour   | Article no. | Price |
| Clamp             | White    | 775759      | 23    |
| Clamp             | Silver   | 775760      | 23    |
| Clamp             | Black    | 775761      | 23    |
|                   |          |             |       |
| White Silv        | er Black |             |       |