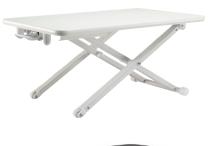

#### **MINIDESK**

StandUp MINIDESK folding height-adjustable desk is a high-quality, portable desk. Made in Sweden with six different working modes. Great for the home office or co-working surface etc. Folds and stows away easily. Materials: High-pressure laminate, 100% recycled particleboard, steel, polyamide. Design by Dan Ihreborn.

| Dimensions (mm) | Colour | Article no. | Price |
|-----------------|--------|-------------|-------|
| 750 x 600       | White  | 809581      | 195   |
| 750 x 600       | Black  | 809580      | 195   |