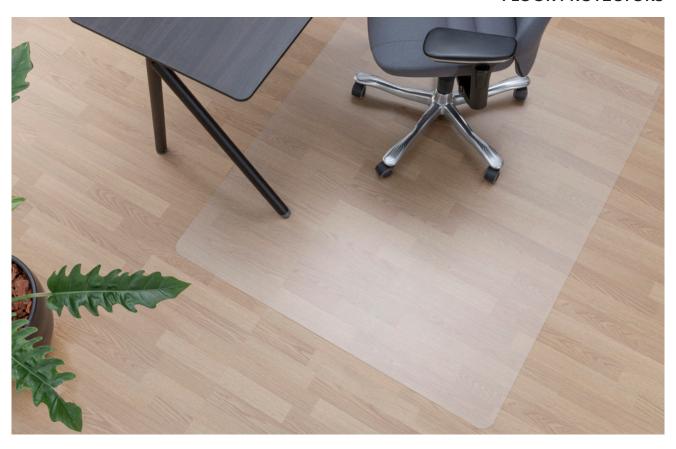

# STANDARD and PREMIUM floor p otectors

STANDARD and PREMIUM floor p otectors made of transparent, eco-friendly, PVC-free and recycled PET. Each floor p otector contains recycled PET equivalent to as many as sixty 0.5-litre PET bottles. The floor p otector has an anti-slip backing. Materials: Recycled PET.

#### STANDARD floor p otector

| Dimensions (mm)   | Colour      | Article no. | Price |
|-------------------|-------------|-------------|-------|
| 1000 x 1200 x 1.8 | Transparent | 517120      | 73    |
| 1200 x 1500 x 1.8 | Transparent | 517216      | 102   |
| 1200 x 2000 x 1.8 | Transparent | 520720      | 121   |

#### PREMIUM floor p otector

PREMIUM floor p otection is a thicker (2.1 mm) version of STANDARD with the same properties and materials.

| Dimensions (mm)   | Colour      | Article no. | Price |
|-------------------|-------------|-------------|-------|
| 900 x 1200 x 2.1  | Transparent | 517090      | 87    |
| 1200 x 1500 x 2.1 | Transparent | 517117      | 130   |
| 1200 x 1800 x 2.1 | Transparent | 517122      | 147   |