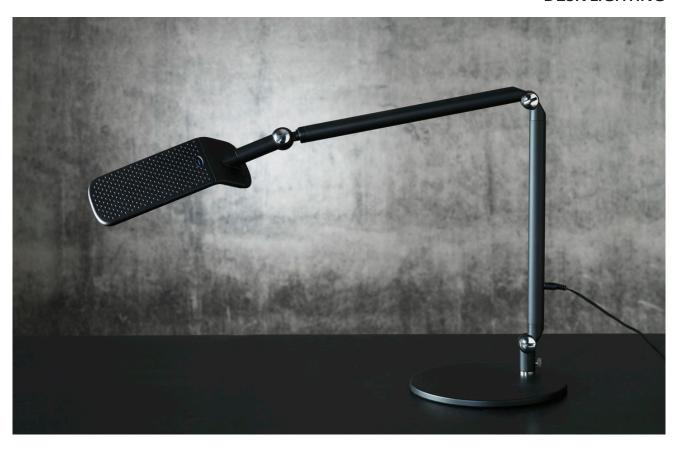

# **MADRID** desk lamp

MADRID with COB LED technology is a desk lamp with a wide reach and a powerful beam. Lamp head and base in stylish, square design. Smart 4-stage touch dimmer on the lamp head. Materials: Aluminium, plastic.

Output/light source/luminous flux: 8W LED 700 lumens, replaceable LED

Energy efficiency: 110 lumens/watt

Colour temperature: 3000 K Colour reproduction: 80 Ra

Lighting intensity: 1700 lux (40 cm)

Energy efficiency class:

Dimmer: 4-stage touch dimmer

| Model           | Colour | Article no. | Price |
|-----------------|--------|-------------|-------|
| MADRID          | White  | 775927      | 204   |
| MADRID          | Black  | 775928      | 204   |
| Optional extras | Colour | Article no. | Price |
| MADRID clamp    | White  | 775827      | 28    |
| MADRID clamp    | Black  | 775828      | 28    |