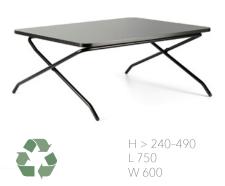

# **DESK CONVERTER**

Jobmate DESK CONVERTER is a folding height-adjustable desk, available in two different sizes. The working height is variably adjustable with a gas spring and is easy to set to the correct working height. Folds and stows away easily. Materials: MDF, steel, plastic.

| Dimensions<br>(mm) | Model | Colour | Article no. | Price |
|--------------------|-------|--------|-------------|-------|
| 650 x 400          | Small | White  | 809783      | 67    |
| 650 x 400          | Small | Black  | 809782      | 67    |
| 780 x 520          | Large | White  | 809781      | 84    |
| 780 x 520          | Large | Black  | 809780      | 84    |