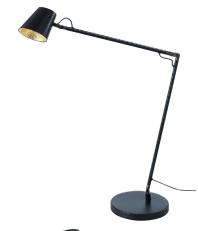

# **TOKYO desk lamp**

TOKYO with COB LED technology provides plenty of light despite its slender design. A black lamp with gold-coloured reflector on the inside o the shade that gives a warm, comfortable working light. Design with raw details in black nickel. Materials: Iron, aluminium.

Output/light source/luminous flux: 9W LED 470 lumens, replaceable LED

Energy efficiency: 95 lumens/watt

Colour temperature: 3000 K Colour reproduction: 90 Ra

Lighting intensity: 3010 Lux (40 cm)

Energy efficiency class:

Dimmer: 3-step variable

VALENCIA is an asymmetrical desk lamp for workplaces where functionality and design are key. Materials: Steel, aluminium, plastic.

6W LED 530 lumens, replaceable LED 85 lumens/watt