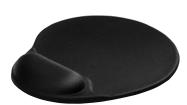

# **SOFTGEL** mouse pad

SOFTGEL is an ergonomically designed mouse pad. The gel-filled wrist est provides extra support and prevents 'mouse arm'. Friction-free Lycra surface provides maximum precision. Materials: Lycra, gel.

| Dimensions (mm) | Colour | Article no. | Price |
|-----------------|--------|-------------|-------|
| 230 x 260 x 25  | Black  | 653002      | 31    |

|                 |                |       |       | 1.1. |
|-----------------|----------------|-------|-------|------|
|                 |                | =     | 7. 0, | 2.   |
| n 5 0 f 0 H J K | 9 4 1          |       | 4 5   | 1    |
| Z X C V D N M,  | 11 12 17 18 18 |       | 1, 5  | 12   |
|                 | <b>4</b> 0     | 0 - 0 | 0     |      |