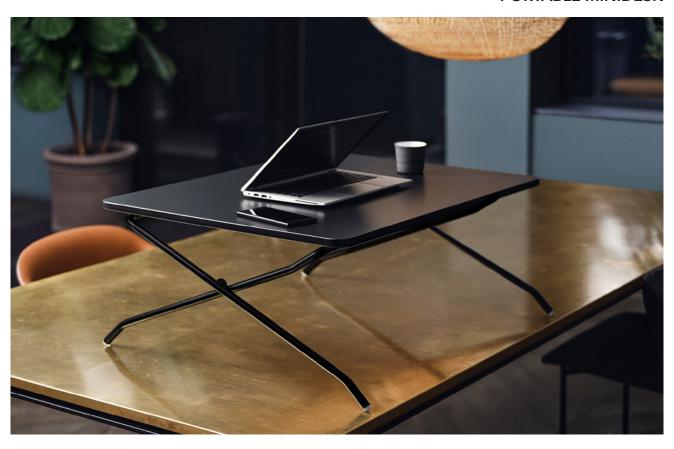

# **DESK CONVERTER**

Jobmate DESK CONVERTER is a folding height-adjustable desk, available in two different sizes. The working height is variably adjustable with a gas spring and is easy to set to the correct working height. Folds and stows away easily. Materials: MDF, steel, plastic.

| Dimensions<br>(mm) | Model | Colour | Article no. | Price |
|--------------------|-------|--------|-------------|-------|
| 650 x 400          | Small | White  | 809783      | 67    |
| 650 x 400          | Small | Black  | 809782      | 67    |
| 780 x 520          | Large | White  | 809781      | 84    |
| 780 x 520          | Large | Black  | 809780      | 84    |