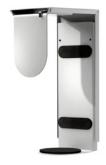

# **CPU computer holder**

The CPU-holder places the tower computer under the desk. Adjustable widthways and in height to accommodate different sizes and shapes of computer. Quick and easy assembly. Also suitable for desks with turned-up edges. Materials: Metal, textile.

| Product                         | Colour | Article no. | Price |
|---------------------------------|--------|-------------|-------|
| CPU computer holder, adjustable | Silver | 500990      | 89    |