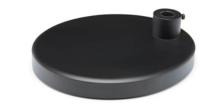

#### **DESK LIGHTING**

NEOS X table base

Z table base: Steel, bronze, ABS plastic.
X table base: Steel, ABS plastic, SBR rubber.

Table bushing: Steel, ABS plastic. Clamp: Steel, ABS plastic.

| Model              | Colour         | Article no. | Price |
|--------------------|----------------|-------------|-------|
| NEOS Z table base  | White          | 775123      | 61    |
| NEOS Z table base  | Black          | 775103      | 61    |
| NEOS Z table base  | Sandstone Grey | 775113      | 85    |
| NEOS X table base  | White          | 775122      | 102   |
| NEOS X table base  | Black          | 775102      | 102   |
| NEOS X table base  | Forest Green   | 775162      | 123   |
| NEOS table bushing | White          | 775125      | 45    |
| NEOS table bushing | Black          | 775105      | 45    |
| NEOS table bushing | Sandstone Grey | 775115      | 67    |
| NEOS clamp         | White          | 775124      | 45    |
| NEOS clamp         | Black          | 775104      | 45    |
| NEOS clamp         | Forest Green   | 775164      | 67    |
|                    |                |             |       |

NEOS Z table base