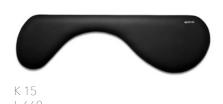

# **SOFTGEL** mouse pad

SOFTGEL is an ergonomically designed mouse pad. The gel-filled wrist est provides extra support and prevents 'mouse arm'. Friction-free Lycra surface provides maximum precision. Materials: Lycra, gel.

| Dimensions (mm) | Colour | Article no. | Price |
|-----------------|--------|-------------|-------|
| 230 x 260 x 25  | Black  | 653002      | 31    |

|                 |                |       |       | 1.1. |
|-----------------|----------------|-------|-------|------|
|                 |                | =     | 7. 0, | 2.   |
| n 5 0 f 0 H J K | 9 4 1          |       | 4 5   | 1    |
| Z X C V D N M,  | 11 12 17 18 18 |       | 1, 5  | 12   |
|                 | <b>4</b> 0     | 0 - 0 | 0     |      |