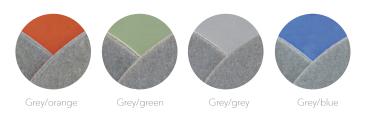

#### **SCREEN desk screen**

The StandUp SCREEN desk screen is a folding, sound-absorbing desk partition that can also be suspended. SCREEN comes as standard covered in OEKO-TEX certified fabrics - Hush and Alcala. SCREEN has a stable, recyclable corrugated plastic core. Materials: Textile (Hush and Alcala), corrugated plastic.

The 80-cm size fits our 96-cm or larger desktops and the 58-cm size fits our 70-cm desktops.

| H 550 | H 550 |
|-------|-------|
| W 580 | W 800 |
| D 550 | D 550 |

| Dimensions (mm)                     | Colour      | Item no. | Price         |
|-------------------------------------|-------------|----------|---------------|
| 580 x 550 x 550                     | Grey/Orange | 801021   | 154           |
| 580 x 550 x 550                     | Grey/Green  | 801022   | 154           |
| 580 x 550 x 550                     | Grey/Grey   | 801023   | 154           |
| 580 x 550 x 550                     | Grey/Blue   | 801024   | 154           |
| 800 x 550 x 550                     | Grey/Green  | 801032   | 194           |
| 800 x 550 x 550                     | Grey/Grey   | 801033   | 194           |
| 800 x 550 x 550                     | Grey/Blue   | 801034   | 194           |
| Fabric/manufacturer                 |             | Other    | Martindale    |
| Hush/Gabriel and Alcala/Lechfabrics |             | OEKO-TEX | 25,000/35,000 |