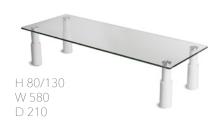

# **MONITOR STAND laptop stand**

MONITORSTAND laptop stand is suitable for both laptops and monitors, and also creates extra space on your desk. The monitor stand is stylish and can be set to two different heights. Materials: Glass, metal, plastic.

| Dimensions (mm)    | Colour | Article no. | Price |
|--------------------|--------|-------------|-------|
| 580 x 210 x 80/130 | White  | 505440      | 48    |