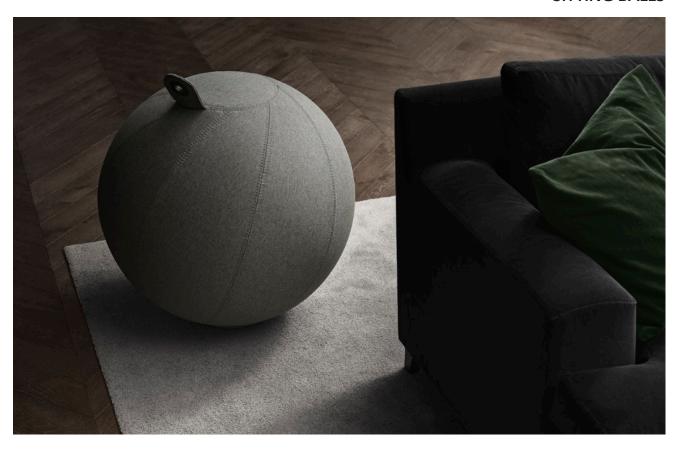

# **BALANCE** sitting ball

StandUp BALANCE sitting ball is a PVC\_free sitting ball for active sitting is available in several sizes, colours and fabric choices. BALANCE is made in OEKO-TEX-labelled Alcala fabric. Materials: Textile (Alcala), thermoplastic rubber (TPR). Design Peter Mattisson.

| Dimensions (mm)     | Colour   | Item no. | Price      |
|---------------------|----------|----------|------------|
| Ø650                | Grey     | 551010   | 267        |
| Ø650                | Blue     | 551011   | 267        |
| Ø750                | Grey     | 551015   | 323        |
| Ø750                | Blue     | 551016   | 323        |
| Fabric/manufacturer |          |          | Martindale |
| Alcala/Lechfabrics  | OEKO-TEX |          | 35,000     |