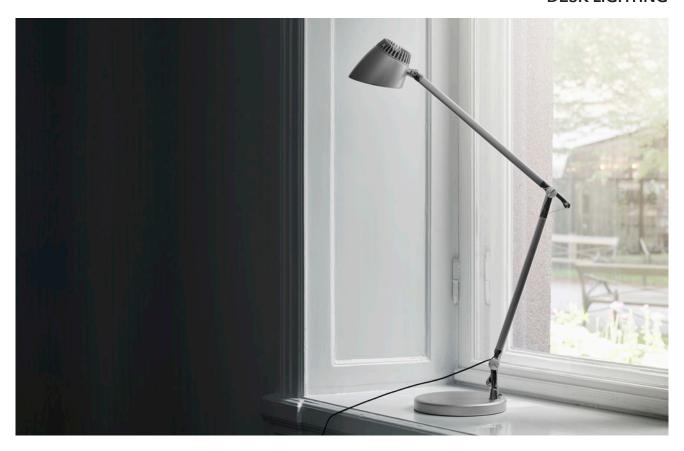

# LISSABON desk lamp

LISSABON is a functional, practical and stylish desk lamp. The lamp is fl xible and can be rotated in all directions. Slim, slender table base. Materials: Aluminium, plastic, metal.

Output/light source/luminous flux: 8W LED 670 lumens Energy efficiency: 80 lumens/watt

Colour temperature: 3000 K Colour reproduction: 80 Ra

Lighting intensity: 1500 Lux (40 cm)

Energy efficiency class: G

Dimmer: Stepless touch

| Model           | Colour | Article no. | Price |
|-----------------|--------|-------------|-------|
| LISSABON        | Black  | 775925      | 119   |
| Optional extras | Colour | Article no. | Price |
| LISSABON clamp  | Black  | 775940      | 22    |