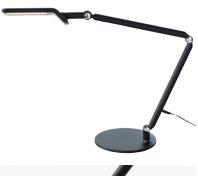

# **MADRID** desk lamp

MADRID with COB LED technology is a desk lamp with a wide reach and a powerful beam. Lamp head and base in stylish, square design. Smart 4-stage touch dimmer on the lamp head. Materials: Aluminium, plastic.

Output/light source/luminous flux: 8W LED 700 lumens, replaceable LED

Energy efficiency: 110 lumens/watt

Colour temperature: 3000 K Colour reproduction: 80 Ra

Lighting intensity: 1700 lux (40 cm)

Energy efficiency class:

Dimmer: 4-stage touch dimmer

| Model           | Colour | Article no. | Price |
|-----------------|--------|-------------|-------|
| MADRID          | White  | 775927      | 204   |
| MADRID          | Black  | 775928      | 204   |
| Optional extras | Colour | Article no. | Price |
| MADRID clamp    | White  | 775827      | 28    |
| MADRID clamp    | Black  | 775828      | 28    |