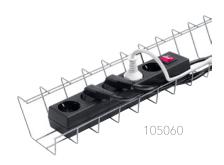

# **WIRE CABLE cable basket**

Metal wire cable tray in various widths and lengths to help to store cables under the desk. Materials: Metal.

| Dimensions (mm) | Colour | Article no. | Price |
|-----------------|--------|-------------|-------|
| 490 x 150 x 80  | Black  | 790005      | 23    |
| 720 x 150 x 80  | Black  | 790002      | 25    |
| 790 x 105 x 65  | Silver | 105060      | 26    |
| 790 x 105 x 65  | Black  | 105065      | 26    |
| 790 x 185 x 105 | Silver | 185100      | 28    |
| 790 x 185 x 105 | Black  | 185105      | 28    |