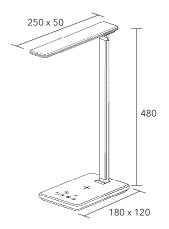

# **MADRID** desk lamp

MADRID with COB LED technology is a desk lamp with a wide reach and a powerful beam. Lamp head and base in stylish, square design. Smart 4-stage touch dimmer on the lamp head. Materials: Aluminium, plastic.

Output/light source/luminous flux: 8W LED 700 lumens, replaceable LED

Energy efficiency: 110 lumens/watt

Colour temperature: 3000 K Colour reproduction: 80 Ra

Lighting intensity: 1700 lux (40 cm)

Energy efficiency class:

Dimmer: 4-stage touch dimmer

| Model           | Colour | Article no. | Price |
|-----------------|--------|-------------|-------|
| MADRID          | White  | 775927      | 204   |
| MADRID          | Black  | 775928      | 204   |
| Optional extras | Colour | Article no. | Price |
| MADRID clamp    | White  | 775827      | 28    |
| MADRID clamp    | Black  | 775828      | 28    |

90 x 85