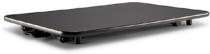

#### **MINIDESK**

StandUp MINIDESK folding height-adjustable desk is a high-quality, portable desk. Made in Sweden with six different working modes. Great for the home office or co-working surface etc. Folds and stows away easily. Materials: High-pressure laminate, 100% recycled particleboard, steel, polyamide. Design by Dan Ihreborn.

| Dimensions (mm) | Colour | Article no. | Price |
|-----------------|--------|-------------|-------|
| 750 x 600       | White  | 809581      | 195   |
| 750 x 600       | Black  | 809580      | 195   |