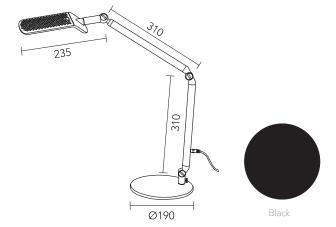

# **NAPOLI desk lamp**

NAPOLI is an asymmetrical desk lamp that sets the bar high for functionality and design. Energy-saving option to select timed automatic shutoff. The buttons are cleverly located on the underside of the lamp head. Materials: Steel, aluminium, plastic.

Output/light source/luminous flux: 6W LED 665 lumens, replaceable LED 85 lumens/watt

Colour temperature: 3100 K
Colour reproduction: 90 Ra
Lighting intensity: 1970 Lux (40 cm)
Energy efficiency class: F

Dimmer: 3-stage touch dimmer Hours: 2, 4 and 9 hours

| Model             | Colour   | Article no. | Price |
|-------------------|----------|-------------|-------|
| NAPOLI with foot  | White    | 775822R     | 203   |
| NAPOLI with foot  | Silver   | 775821R     | 203   |
| NAPOLI with foot  | Black    | 775820R     | 203   |
| NAPOLI with clamp | White    | 775922R     | 193   |
| NAPOLI with clamp | Silver   | 775921R     | 193   |
| NAPOLI with clamp | Black    | 775920      | 193   |
| Optional extras   | Colour   | Article no. | Price |
| Clamp             | White    | 775759      | 23    |
| Clamp             | Silver   | 775760      | 23    |
| Clamp             | Black    | 775761      | 23    |
|                   |          |             |       |
| White Silv        | er Black |             |       |