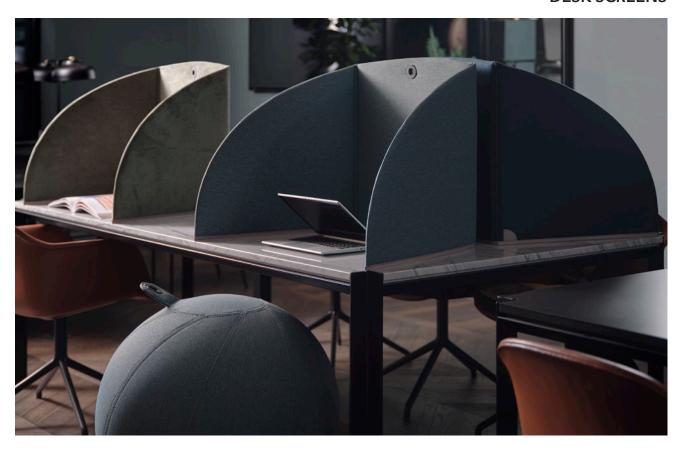

#### **SCREEN desk screen**

The StandUp SCREEN desk screen is a folding, sound-absorbing desk partition that can also be suspended. SCREEN comes as standard covered in OEKO-TEX certified fabrics - Hush and Alcala. SCREEN has a stable, recyclable corrugated plastic core. Materials: Textile (Hush and Alcala), corrugated plastic.

The 80-cm size fits our 96-cm or larger desktops and the 58-cm size fits our 70-cm desktops.

| H 550 | H 550 |
|-------|-------|
| W 580 | W 800 |
| D 550 | D 550 |

| Dimensions (mm)                     | Colour      | Item no. | Price         |
|-------------------------------------|-------------|----------|---------------|
| 580 x 550 x 550                     | Grey/Orange | 801021   | 154           |
| 580 x 550 x 550                     | Grey/Green  | 801022   | 154           |
| 580 x 550 x 550                     | Grey/Grey   | 801023   | 154           |
| 580 x 550 x 550                     | Grey/Blue   | 801024   | 154           |
| 800 x 550 x 550                     | Grey/Green  | 801032   | 194           |
| 800 x 550 x 550                     | Grey/Grey   | 801033   | 194           |
| 800 x 550 x 550                     | Grey/Blue   | 801034   | 194           |
| Fabric/manufacturer                 |             | Other    | Martindale    |
| Hush/Gabriel and Alcala/Lechfabrics |             | OEKO-TEX | 25,000/35,000 |

# **FOCUS** desk screen

StandUp FOKUS desk screen is a durable, attractive folding desk screen made from pressed, ribbed, recycled PET. FOKUS has an eyelet for easy hanging. Materials: PET fib e/ribbed.

| Dimensions (mm) | Colour    | Article no. | Price |
|-----------------|-----------|-------------|-------|
| 550 x 517 x 530 | Dark grey | 801045      | 98    |