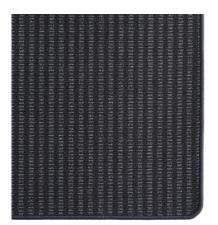

 $It\ holds\ the\ GUT\ label,\ guaranteeing\ that\ the\ textile\ floor\ protector\ meets\ necessary\ health,\ safety,\ and\ environmental$ \* Procurement, delivery time 2-3 weeks.

**FOXTROT oor protector** FOXTROT floor p otector is a PVC-free high-quality textile chair mat with blaket-stitched edge. A floor protector protects floors from wear and soiling. Materials: Textile (35% recycled).

| Dimensions (mm) | Colour     | Article no. | Price |
|-----------------|------------|-------------|-------|
| 1330 x 1600 x 6 | Grey/black | 517355      | 310   |

H 6 W 1330

H 11.5 W 1200 D 1500