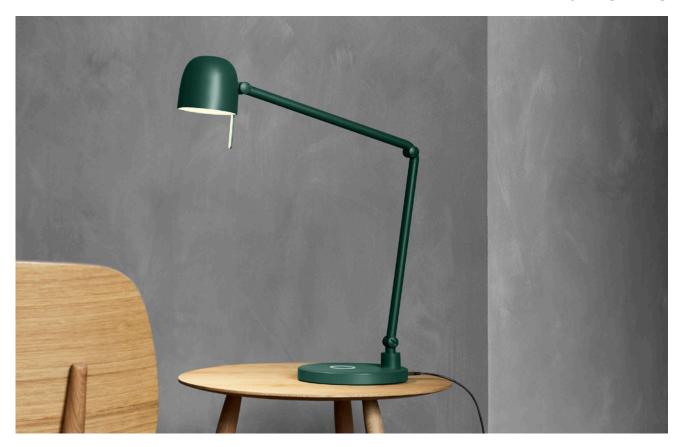

# **NEOS table lamp**

NEOS is an innovative lamp concept with buildable models in several different colour choices. Choose between two models of lamp arm, table legs or clamp or pin. Design Peter Mattisson.

The NEOS table lamp combines durability with stylish design and modern technology. A lamp that is at once classic and innovative, in a durable design but still with its very own expression.

NEOS arm and foot are available in two different designs. You can also select a clamp or bushing bracket/pin.

- NEOS Z lamp arm with LED COB for extra light flo , plus a timer and dimmer.
- NEOS X lamp arm with asymmetric light has adjustable correlated colour temperature (CCT), plus a timer and dimmer.
- NEOS Z table base is a simple table base.
- NEOS X table base has QI and USB charging with a rubber ring to mark the spot for charging the device.

Replaceable LED..

Material: Steel, aluminium, ABS plastic, POM, polycarbonate, spring steel.

| Model           | Colour         | Article no. | Price |
|-----------------|----------------|-------------|-------|
| NEOS Z lamp arm | White          | 775121      | 223   |
| NEOS Z lamp arm | Black          | 775101      | 223   |
| NEOS Z lamp arm | Sandstone Grey | 775111      | 246   |
| NEOS X lamp arm | White          | 775120      | 235   |
| NEOS X lamp arm | Black          | 775100      | 235   |
| NEOS X lamp arm | Forest Green   | 775160      | 257   |
|                 |                |             |       |