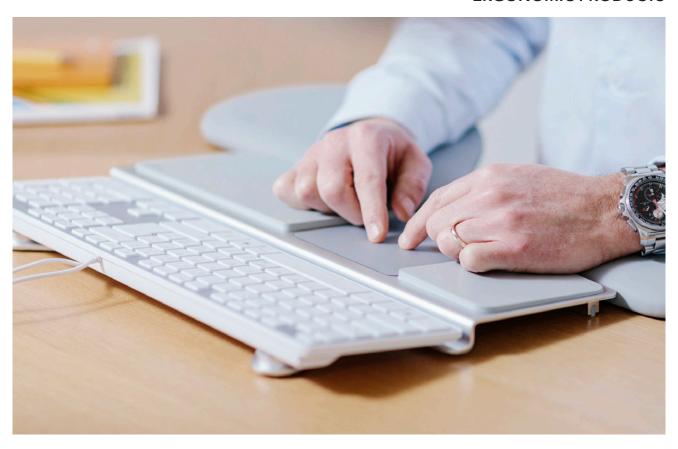

# **KEYBOARD SLIM keyboard**

KEYBOARD SLIM is an extra-slender keyboard. Thin, sensitive keys with Nordic keyboard layout. Fits TOUCH. Plug and play. Connection via USB. Compatible with Windows and OS X. Materials: ABS plastic, electronics.

| Dimensions (mm) | Colour | Article no. | Price |
|-----------------|--------|-------------|-------|
| 437 x 120 x 22  | Black  | 508102      | 58    |
| 441 x 124 x 20  | Silver | 508103      | 58    |