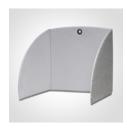

# **FOCUS** desk screen

StandUp FOKUS desk screen is a durable, attractive folding desk screen made from pressed, ribbed, recycled PET. FOKUS has an eyelet for easy hanging. Materials: PET fib e/ribbed.

| Dimensions (mm) | Colour    | Article no. | Price |
|-----------------|-----------|-------------|-------|
| 550 x 517 x 530 | Dark grey | 801045      | 98    |