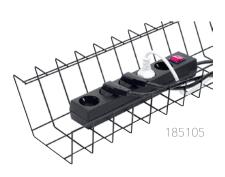

# **WIRE CABLE cable basket**

Metal wire cable tray in various widths and lengths to help to store cables under the desk. Materials: Metal.

| Dimensions (mm) | Colour | Article no. | Price |
|-----------------|--------|-------------|-------|
| 490 x 150 x 80  | Black  | 790005      | 23    |
| 720 x 150 x 80  | Black  | 790002      | 25    |
| 790 x 105 x 65  | Silver | 105060      | 26    |
| 790 x 105 x 65  | Black  | 105065      | 26    |
| 790 x 185 x 105 | Silver | 185100      | 28    |
| 790 x 185 x 105 | Black  | 185105      | 28    |