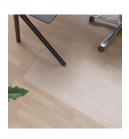

# **ARMREST support**

ARMREST relieves the forearm and prevents 'mouse arm' as well as tension in the neck/shoulders. The asymmetrical design makes the armrest compatible with most ergonomic mice. Fits both straight and angled desktops. The PU leather surface layer can be sanitised. Easy to fit Adjustable mounting. Materials: PU leather, foam rubber, MDF, sheet metal, metal.

| Dimensions (mm) | Colour | Article no. | Price |
|-----------------|--------|-------------|-------|
| 660 x 200 x 15  | Black  | 505100      | 158   |