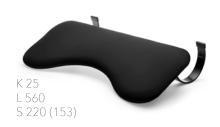

#### **ARM REST textile forearm support**

ARMREST relieves the forearm and prevents symptoms such as 'mouse arm' and tension in the neck/shoulders. Fits both straight and angled desktops. Surface layer made of dirt-repellent Lycra textile. Easy to fit Adjustable mounting. Material: Lycra, foam rubber, MDF, metal.

| Dimensions (mm) | Colour | Article no. | Price |
|-----------------|--------|-------------|-------|
| 560 x 220 x 25  | Black  | 505560      | 158   |