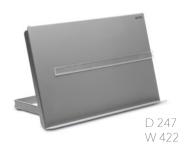

#### **DOCUMENT A3 document holder**

DOCUMENT is an adjustable document holder in powder-coated metal for an ergonomically correct neck position. Takes up to A3 format. Magnetic ruler for variable adjustment. Materials: Steel, polypropylene.

| Dimensions (mm) | Colour | Article no. | Price |
|-----------------|--------|-------------|-------|
| 422 x 247       | Silver | 606129      | 98    |

S 200 (60)