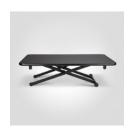

# **DESK CONVERTER**

Jobmate DESK CONVERTER is a folding height-adjustable desk, available in two different sizes. The working height is variably adjustable with a gas spring and is easy to set to the correct working height. Folds and stows away easily. Materials: MDF, steel, plastic.

| Dimensions<br>(mm) | Model | Colour | Article no. | Price |
|--------------------|-------|--------|-------------|-------|
| 650 x 400          | Small | White  | 809783      | 67    |
| 650 x 400          | Small | Black  | 809782      | 67    |
| 780 x 520          | Large | White  | 809781      | 84    |
| 780 x 520          | Large | Black  | 809780      | 84    |