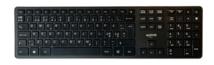

# **KEYBOARD SLIM keyboard**

KEYBOARD SLIM is an extra-slender keyboard. Thin, sensitive keys with Nordic keyboard layout. Fits TOUCH. Plug and play. Connection via USB. Compatible with Windows and OS X. Materials: ABS plastic, electronics.

| Dimensions (mm) | Colour | Article no. | Price |
|-----------------|--------|-------------|-------|
| 437 x 120 x 22  | Black  | 508102      | 58    |
| 441 x 124 x 20  | Silver | 508103      | 58    |