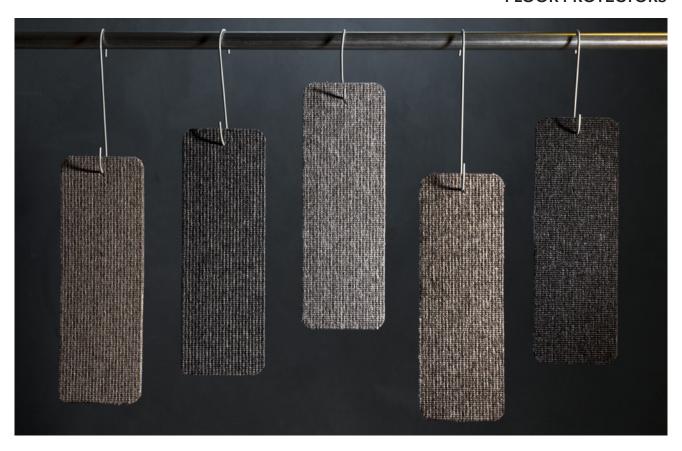

# **EARTH floor p otector**

EARTH floor protector is a PVC-free high quality textile chair pad with a thin edge band. A floor protector protects floors from wear and tear and dirt. Earth floor p otectors are suitable for both public and domestic environments.

Our textile floor protectors are easy to care for as they are dense, durable and easy to vacuum. The 100% polyamide yarn makes it durable and suitable for office chair wheels. The cover is lightly striped and available in several colors. Antistat treated.

Material: Pile 100% Polyamide, backside Actionback, edge band 100% polyester.

| Dimensions (mm) | Colour   | Article no. | Price           |
|-----------------|----------|-------------|-----------------|
| 1330 x 1500 x 5 | Sand     | 521024      | 335             |
| 1330 x 1500 x 5 | Mocca    | 521025      | 335             |
| 1330 x 1500 x 5 | Silver   | 521026      | 335             |
| 1330 x 1500 x 5 | Lead     | 521027      | 335             |
| 1330 x 1500 x 5 | Grafi    | 521028      | 335             |
| SPECIAL         | Optional | 521021      | Request a quote |
|                 |          |             |                 |