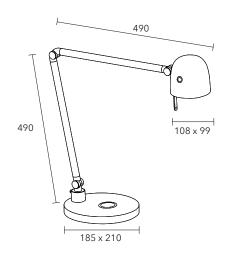

# **MADRID** desk lamp

MADRID with COB LED technology is a desk lamp with a wide reach and a powerful beam. Lamp head and base in stylish, square design. Smart 4-stage touch dimmer on the lamp head. Materials: Aluminium, plastic.

Output/light source/luminous flux: 8W LED 700 lumens, replaceable LED

Energy efficiency: 110 lumens/watt

Colour temperature: 3000 K Colour reproduction: 80 Ra

Lighting intensity: 1700 lux (40 cm)

Energy efficiency class:

Dimmer: 4-stage touch dimmer

| Model           | Colour | Article no. | Price |
|-----------------|--------|-------------|-------|
| MADRID          | White  | 775927      | 204   |
| MADRID          | Black  | 775928      | 204   |
| Optional extras | Colour | Article no. | Price |
| MADRID clamp    | White  | 775827      | 28    |
| MADRID clamp    | Black  | 775828      | 28    |

90 x 85