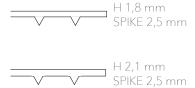

| Dimensions (mm)    | Colour            | Article no. | Price |
|--------------------|-------------------|-------------|-------|
| 1200 x 1500 x 11.5 | Black/transparent | 521000      | 323   |

H 1.8 W 1000/1200 D 1200/1500/2000 SPIKE 2.5

H 2.1 W 900/1200 D 1200/1500/1800 SPIKE 2.5

# **STANDARD and PREMIUM mat protectors**

STANDARD and PREMIUM mat protectors made of transparent, eco-friendly, non-toxic and recycled PET. Each floor p otector contains recycled PET equivalent to as many as sixty 0.5-litre PET bottles. The floor p otector has an anti-slip backing.

The length of the spikes must not be longer than the pile of the carpet. In this case, choose a chair pad without spikes. We do not recommend using spiked mat protectors on floors with xtra hard or thin carpets. The thickness of the carpet must not exceed twice the length of the spikes. Material: Recycled PET.