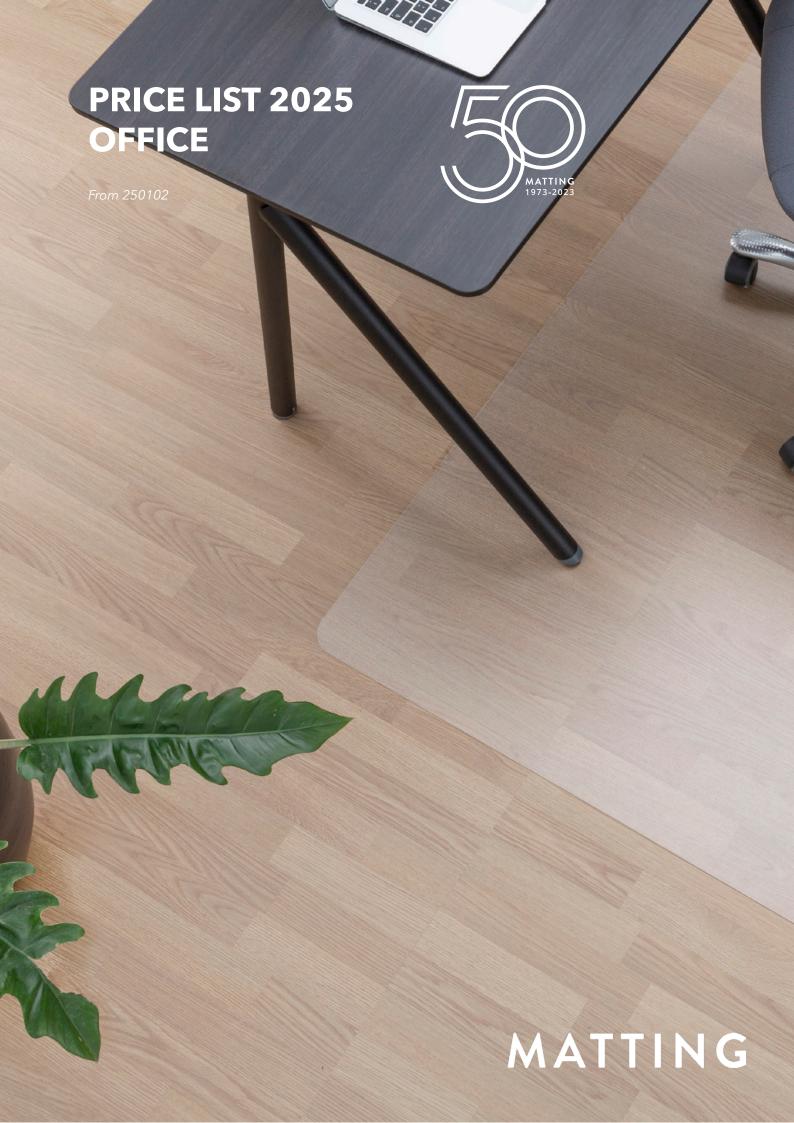

# STANDARD and PREMIUM floor p otectors

STANDARD and PREMIUM floor p otectors made of transparent, eco-friendly, PVC-free and recycled PET. Each floor p otector contains recycled PET equivalent to as many as sixty 0.5-litre PET bottles. The floor p otector has an anti-slip backing. Materials: Recycled PET.

#### STANDARD floor p otector

| Dimensions (mm)   | Colour      | Article no. | Price |
|-------------------|-------------|-------------|-------|
| 1000 x 1200 x 1.8 | Transparent | 517120      | 73    |
| 1200 x 1500 x 1.8 | Transparent | 517216      | 102   |
| 1200 x 2000 x 1.8 | Transparent | 520720      | 121   |

#### PREMIUM floor p otector

PREMIUM floor p otection is a thicker (2.1 mm) version of STANDARD with the same properties and materials.

| Dimensions (mm)   | Colour      | Article no. | Price |
|-------------------|-------------|-------------|-------|
| 900 x 1200 x 2.1  | Transparent | 517090      | 87    |
| 1200 x 1500 x 2.1 | Transparent | 517117      | 130   |
| 1200 x 1800 x 2.1 | Transparent | 517122      | 147   |