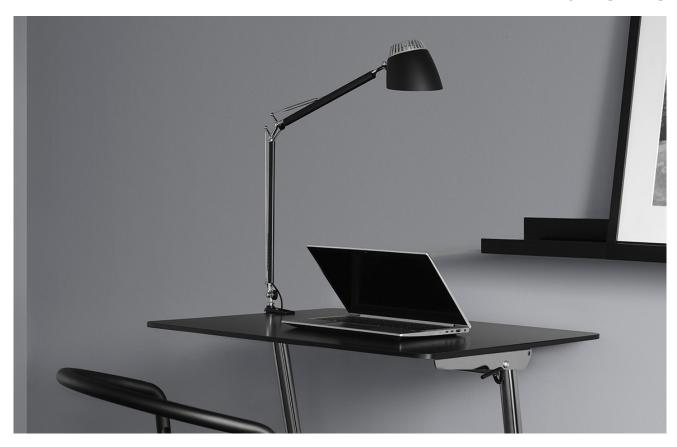

# **NAPOLI desk lamp**

NAPOLI is an asymmetrical desk lamp that sets the bar high for functionality and design. Energy-saving option to select timed automatic shutoff. The buttons are cleverly located on the underside of the lamp head. Materials: Steel, aluminium, plastic.