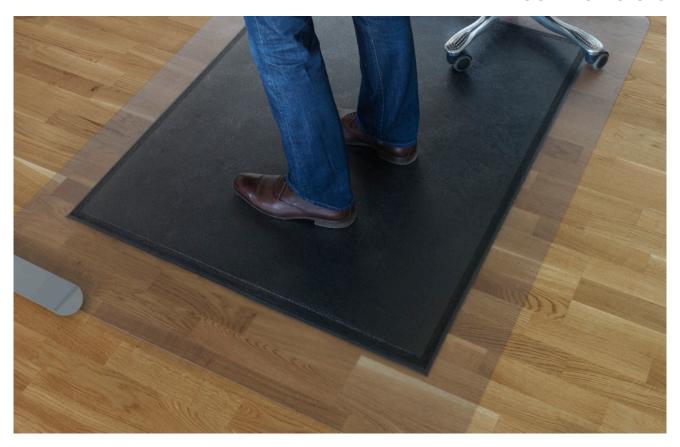

# STANDARD and PREMIUM floor p otectors

STANDARD and PREMIUM floor p otectors made of transparent, eco-friendly, PVC-free and recycled PET. Each floor p otector contains recycled PET equivalent to as many as sixty 0.5-litre PET bottles. The floor p otector has an anti-slip backing. Materials: Recycled PET.

#### STANDARD floor p otector

| Dimensions (mm)   | Colour      | Article no. | Price |
|-------------------|-------------|-------------|-------|
| 1000 x 1200 x 1.8 | Transparent | 517120      | 73    |
| 1200 x 1500 x 1.8 | Transparent | 517216      | 102   |
| 1200 x 2000 x 1.8 | Transparent | 520720      | 121   |

#### PREMIUM floor p otector

PREMIUM floor p otection is a thicker (2.1 mm) version of STANDARD with the same properties and materials.

| Dimensions (mm)   | Colour      | Article no. | Price |
|-------------------|-------------|-------------|-------|
| 900 x 1200 x 2.1  | Transparent | 517090      | 87    |
| 1200 x 1500 x 2.1 | Transparent | 517117      | 130   |
| 1200 x 1800 x 2.1 | Transparent | 517122      | 147   |