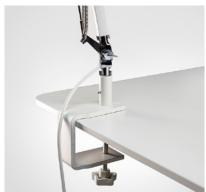

Dimmer: Stepless touch

| Model           | Colour | Article no. | Price |
|-----------------|--------|-------------|-------|
| LISSABON        | Black  | 775925      | 119   |
| Optional extras | Colour | Article no. | Price |
| LISSABON clamp  | Black  | 775940      | 22    |

Dimmer: 4-stage touch dimmer

| Model           | Colour | Article no. | Price |
|-----------------|--------|-------------|-------|
| MADRID          | White  | 775927      | 204   |
| MADRID          | Black  | 775928      | 204   |
| Optional extras | Colour | Article no. | Price |
| MADRID clamp    | White  | 775827      | 28    |
| MADRID clamp    | Black  | 775828      | 28    |

Dimmer: 3-stage touch dimmer Hours: 2, 4 and 9 hours

| Model             | Colour   | Article no. | Price |
|-------------------|----------|-------------|-------|
| NAPOLI with foot  | White    | 775822R     | 203   |
| NAPOLI with foot  | Silver   | 775821R     | 203   |
| NAPOLI with foot  | Black    | 775820R     | 203   |
| NAPOLI with clamp | White    | 775922R     | 193   |
| NAPOLI with clamp | Silver   | 775921R     | 193   |
| NAPOLI with clamp | Black    | 775920      | 193   |
| Optional extras   | Colour   | Article no. | Price |
| Clamp             | White    | 775759      | 23    |
| Clamp             | Silver   | 775760      | 23    |
| Clamp             | Black    | 775761      | 23    |
|                   |          |             |       |
| White Silv        | er Black |             |       |

Timer: 2, 4, 9 h

| Model               | Colour | Article no. | Price |
|---------------------|--------|-------------|-------|
| VALENCIA with foot  | White  | 775802      | 130   |
| VALENCIA with foot  | Black  | 775800      | 130   |
| VALENCIA with clamp | Black  | 775900      | 125   |
| Optional extras     | Colour | Article no. | Price |
| Clamp               | White  | 775759      | 23    |
| Clamp               | Black  | 775761      | 23    |