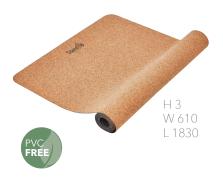

# **EXERCISE** mat

StandUp EXERCISE mat is a PVC-free mat in natural cork and natural rubber. The mat is 3 mm thick. The cork surface provides a good grip. Materials: Cork, natural rubber.

| Dimensions (mm) | Colour | Article no. | Price |
|-----------------|--------|-------------|-------|
| 1830 x 610 x 3  | Cork   | 551120      | 97    |