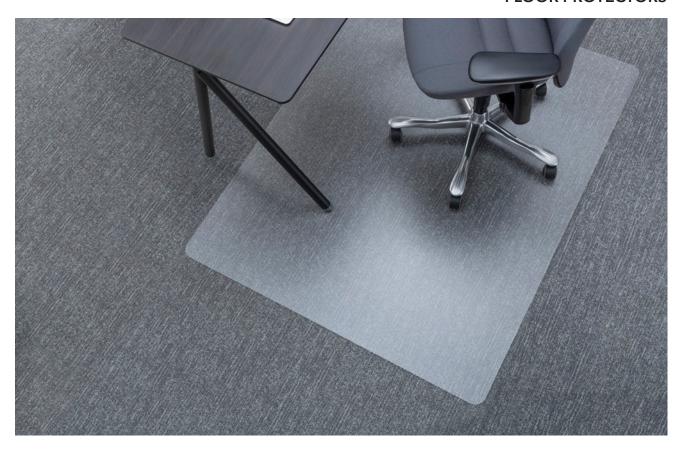

# STANDARD and PREMIUM floor p otectors

STANDARD and PREMIUM floor p otectors made of transparent, eco-friendly, PVC-free and recycled PET. Each floor p otector contains recycled PET equivalent to as many as sixty 0.5-litre PET bottles. The floor p otector has an anti-slip backing. Materials: Recycled PET.

#### STANDARD floor p otector

| Dimensions (mm)   | Colour      | Article no. | Price |
|-------------------|-------------|-------------|-------|
| 1000 x 1200 x 1.8 | Transparent | 517120      | 73    |
| 1200 x 1500 x 1.8 | Transparent | 517216      | 102   |
| 1200 x 2000 x 1.8 | Transparent | 520720      | 121   |

#### PREMIUM floor p otector

PREMIUM floor p otection is a thicker (2.1 mm) version of STANDARD with the same properties and materials.

| Dimensions (mm)   | Colour      | Article no. | Price |
|-------------------|-------------|-------------|-------|
| 900 x 1200 x 2.1  | Transparent | 517090      | 87    |
| 1200 x 1500 x 2.1 | Transparent | 517117      | 130   |
| 1200 x 1800 x 2.1 | Transparent | 517122      | 147   |