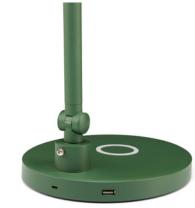

# **NEOS table lamp**

NEOS is an innovative lamp concept with buildable models in several different colour choices. Choose between two models of lamp arm, table legs or clamp or pin. Design Peter Mattisson.

The NEOS table lamp combines durability with stylish design and modern technology. A lamp that is at once classic and innovative, in a durable design but still with its very own expression.

NEOS arm and foot are available in two different designs. You can also select a clamp or bushing bracket/pin.

- NEOS Z lamp arm with LED COB for extra light flo , plus a timer and dimmer.
- NEOS X lamp arm with asymmetric light has adjustable correlated colour temperature (CCT), plus a timer and dimmer.
- NEOS Z table base is a simple table base.
- NEOS X table base has QI and USB charging with a rubber ring to mark the spot for charging the device.

|                                        | <b>NEOS Z</b> lamp arm<br>(LED COB)             | NEOS X lamp arm                                                                  |
|----------------------------------------|-------------------------------------------------|----------------------------------------------------------------------------------|
| Output/light source/<br>luminous flux: | 6W LED 560 lumens,<br>replaceable LED           | 6W LED 560 lumens,<br>replaceable LED                                            |
| Energy efficiency:                     | 95 lumens/watt                                  | 85 lumens/watt                                                                   |
| Colour temperature:                    | 3100                                            | Variable 3000-6500K<br>or three presses for 3000,<br>4000 or 6500K respectively. |
| Colour reproduction:                   | 80 Ra                                           | 90 Ra                                                                            |
| Lighting intensity:                    | Four-step variable dimmer<br>0-1770 lux (40 cm) | Four-step dimming from<br>0-1300 Lux (40 cm)                                     |
| Energy efficiency class:               | F                                               | F                                                                                |
| Timer:                                 | 2, 4 and 9 hours                                | 2, 4 and 9 hours                                                                 |
|                                        | <b>NEOS Z</b> table base                        | <b>NEOS X</b> table base                                                         |
| Charging function:                     | -                                               | Qi charge,<br>USB charging                                                       |

Replaceable LED..

Material: Steel, aluminium, ABS plastic, POM, polycarbonate, spring steel.

| Model           | Colour         | Article no. | Price |
|-----------------|----------------|-------------|-------|
| NEOS Z lamp arm | White          | 775121      | 223   |
| NEOS Z lamp arm | Black          | 775101      | 223   |
| NEOS Z lamp arm | Sandstone Grey | 775111      | 246   |
| NEOS X lamp arm | White          | 775120      | 235   |
| NEOS X lamp arm | Black          | 775100      | 235   |
| NEOS X lamp arm | Forest Green   | 775160      | 257   |
|                 |                |             |       |

#### **DESK LIGHTING**

NEOS X table base

Z table base: Steel, bronze, ABS plastic.
X table base: Steel, ABS plastic, SBR rubber.

Table bushing: Steel, ABS plastic. Clamp: Steel, ABS plastic.

| Model              | Colour         | Article no. | Price |
|--------------------|----------------|-------------|-------|
| NEOS Z table base  | White          | 775123      | 61    |
| NEOS Z table base  | Black          | 775103      | 61    |
| NEOS Z table base  | Sandstone Grey | 775113      | 85    |
| NEOS X table base  | White          | 775122      | 102   |
| NEOS X table base  | Black          | 775102      | 102   |
| NEOS X table base  | Forest Green   | 775162      | 123   |
| NEOS table bushing | White          | 775125      | 45    |
| NEOS table bushing | Black          | 775105      | 45    |
| NEOS table bushing | Sandstone Grey | 775115      | 67    |
| NEOS clamp         | White          | 775124      | 45    |
| NEOS clamp         | Black          | 775104      | 45    |
| NEOS clamp         | Forest Green   | 775164      | 67    |
|                    |                |             |       |