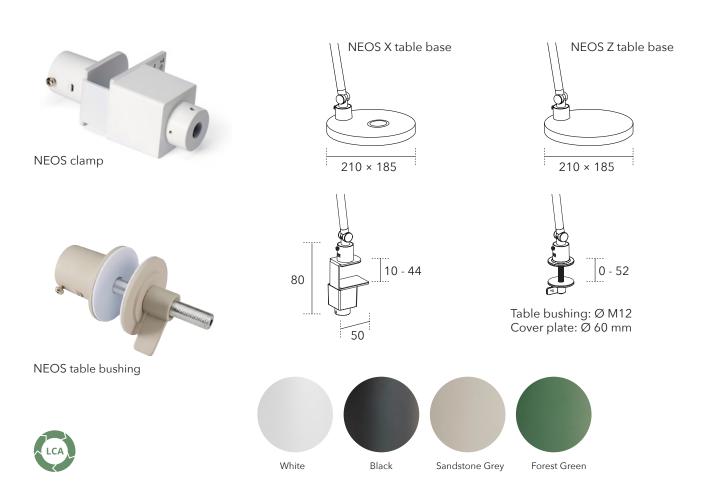

# **NEOS table lamp**

NEOS is an innovative lamp concept with buildable models in several different colour choices. Choose between two models of lamp arm, table legs or clamp or pin. Design Peter Mattisson.

The NEOS table lamp combines durability with stylish design and modern technology. A lamp that is at once classic and innovative, in a durable design but still with its very own expression.

NEOS arm and foot are available in two different designs. You can also select a clamp or bushing bracket/pin.

- NEOS Z lamp arm with LED COB for extra light flo , plus a timer and dimmer.
- NEOS X lamp arm with asymmetric light has adjustable correlated colour temperature (CCT), plus a timer and dimmer.
- NEOS Z table base is a simple table base.
- NEOS X table base has QI and USB charging with a rubber ring to mark the spot for charging the device.

|                                        | <b>NEOS Z</b> lamp arm<br>(LED COB)             | NEOS X lamp arm                                                                  |
|----------------------------------------|-------------------------------------------------|----------------------------------------------------------------------------------|
| Output/light source/<br>luminous flux: | 6W LED 560 lumens,<br>replaceable LED           | 6W LED 560 lumens,<br>replaceable LED                                            |
| Energy efficiency:                     | 95 lumens/watt                                  | 85 lumens/watt                                                                   |
| Colour temperature:                    | 3100                                            | Variable 3000-6500K<br>or three presses for 3000,<br>4000 or 6500K respectively. |
| Colour reproduction:                   | 80 Ra                                           | 90 Ra                                                                            |
| Lighting intensity:                    | Four-step variable dimmer<br>0-1770 lux (40 cm) | Four-step dimming from<br>0-1300 Lux (40 cm)                                     |
| Energy efficiency class:               | F                                               | F                                                                                |
| Timer:                                 | 2, 4 and 9 hours                                | 2, 4 and 9 hours                                                                 |
|                                        | <b>NEOS Z</b> table base                        | <b>NEOS X</b> table base                                                         |
| Charging function:                     | -                                               | Qi charge,<br>USB charging                                                       |

Replaceable LED..

Material: Steel, aluminium, ABS plastic, POM, polycarbonate, spring steel.

| Model           | Colour         | Article no. | Price |
|-----------------|----------------|-------------|-------|
| NEOS Z lamp arm | White          | 775121      | 223   |
| NEOS Z lamp arm | Black          | 775101      | 223   |
| NEOS Z lamp arm | Sandstone Grey | 775111      | 246   |
| NEOS X lamp arm | White          | 775120      | 235   |
| NEOS X lamp arm | Black          | 775100      | 235   |
| NEOS X lamp arm | Forest Green   | 775160      | 257   |
|                 |                |             |       |

NEOS Z lamp arm/NEOS X lamp arm

#### **DESK LIGHTING**

NEOS X table base

Z table base: Steel, bronze, ABS plastic.
X table base: Steel, ABS plastic, SBR rubber.

Table bushing: Steel, ABS plastic. Clamp: Steel, ABS plastic.

| Model              | Colour         | Article no. | Price |
|--------------------|----------------|-------------|-------|
| NEOS Z table base  | White          | 775123      | 61    |
| NEOS Z table base  | Black          | 775103      | 61    |
| NEOS Z table base  | Sandstone Grey | 775113      | 85    |
| NEOS X table base  | White          | 775122      | 102   |
| NEOS X table base  | Black          | 775102      | 102   |
| NEOS X table base  | Forest Green   | 775162      | 123   |
| NEOS table bushing | White          | 775125      | 45    |
| NEOS table bushing | Black          | 775105      | 45    |
| NEOS table bushing | Sandstone Grey | 775115      | 67    |
| NEOS clamp         | White          | 775124      | 45    |
| NEOS clamp         | Black          | 775104      | 45    |
| NEOS clamp         | Forest Green   | 775164      | 67    |
|                    |                |             |       |

NEOS Z table base