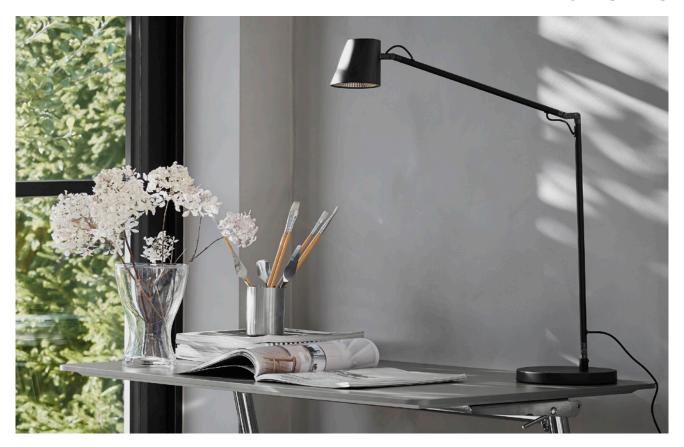

# **TOKYO desk lamp**

TOKYO with COB LED technology provides plenty of light despite its slender design. A black lamp with gold-coloured reflector on the inside o the shade that gives a warm, comfortable working light. Design with raw details in black nickel. Materials: Iron, aluminium.

Output/light source/luminous flux: 9W LED 470 lumens, replaceable LED

Energy efficiency: 95 lumens/watt

Colour temperature: 3000 K Colour reproduction: 90 Ra

Lighting intensity: 3010 Lux (40 cm)

Energy efficiency class:

Dimmer: 3-step variable

VALENCIA is an asymmetrical desk lamp for workplaces where functionality and design are key. Materials: Steel, aluminium, plastic.

6W LED 530 lumens, replaceable LED 85 lumens/watt