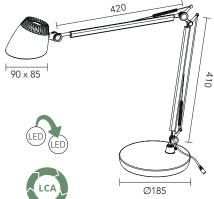

Dimmer: 3-step variable

VALENCIA is an asymmetrical desk lamp for workplaces where functionality and design are key. Materials: Steel, aluminium, plastic.

6W LED 530 lumens, replaceable LED 85 lumens/watt

Output/light source/luminous flux: Energy efficiency: 3100 K

Colour temperature: Colour reproduction: 80 Ra

Lighting intensity: Energy efficiency class: 1800 Lux (40 cm)

Dimmer: 3-stage variable touch dimmer

Timer: 2, 4, 9 h

| Model               | Colour | Article no. | Price |
|---------------------|--------|-------------|-------|
| VALENCIA with foot  | White  | 775802      | 130   |
| VALENCIA with foot  | Black  | 775800      | 130   |
| VALENCIA with clamp | Black  | 775900      | 125   |
| Optional extras     | Colour | Article no. | Price |
| Clamp               | White  | 775759      | 23    |
| Clamp               | Black  | 775761      | 23    |