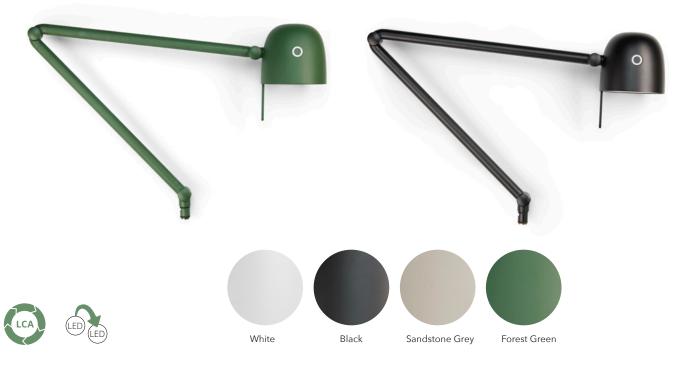

# **MADRID** desk lamp

MADRID with COB LED technology is a desk lamp with a wide reach and a powerful beam. Lamp head and base in stylish, square design. Smart 4-stage touch dimmer on the lamp head. Materials: Aluminium, plastic.

Output/light source/luminous flux: 8W LED 700 lumens, replaceable LED

Energy efficiency: 110 lumens/watt

Colour temperature: 3000 K Colour reproduction: 80 Ra

Lighting intensity: 1700 lux (40 cm)

Energy efficiency class:

Dimmer: 4-stage touch dimmer

| Model           | Colour | Article no. | Price |
|-----------------|--------|-------------|-------|
| MADRID          | White  | 775927      | 204   |
| MADRID          | Black  | 775928      | 204   |
| Optional extras | Colour | Article no. | Price |
| MADRID clamp    | White  | 775827      | 28    |
| MADRID clamp    | Black  | 775828      | 28    |

Replaceable LED..

Material: Steel, aluminium, ABS plastic, POM, polycarbonate, spring steel.

| Model           | Colour         | Article no. | Price |
|-----------------|----------------|-------------|-------|
| NEOS Z lamp arm | White          | 775121      | 223   |
| NEOS Z lamp arm | Black          | 775101      | 223   |
| NEOS Z lamp arm | Sandstone Grey | 775111      | 246   |
| NEOS X lamp arm | White          | 775120      | 235   |
| NEOS X lamp arm | Black          | 775100      | 235   |
| NEOS X lamp arm | Forest Green   | 775160      | 257   |
|                 |                |             |       |

#### **DESK LIGHTING**

NEOS X table base

Z table base: Steel, bronze, ABS plastic.
X table base: Steel, ABS plastic, SBR rubber.

Table bushing: Steel, ABS plastic. Clamp: Steel, ABS plastic.

| Model              | Colour         | Article no. | Price |
|--------------------|----------------|-------------|-------|
| NEOS Z table base  | White          | 775123      | 61    |
| NEOS Z table base  | Black          | 775103      | 61    |
| NEOS Z table base  | Sandstone Grey | 775113      | 85    |
| NEOS X table base  | White          | 775122      | 102   |
| NEOS X table base  | Black          | 775102      | 102   |
| NEOS X table base  | Forest Green   | 775162      | 123   |
| NEOS table bushing | White          | 775125      | 45    |
| NEOS table bushing | Black          | 775105      | 45    |
| NEOS table bushing | Sandstone Grey | 775115      | 67    |
| NEOS clamp         | White          | 775124      | 45    |
| NEOS clamp         | Black          | 775104      | 45    |
| NEOS clamp         | Forest Green   | 775164      | 67    |
|                    |                |             |       |