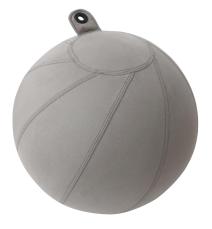

# **BALANCE** sitting ball

StandUp BALANCE sitting ball is a PVC\_free sitting ball for active sitting is available in several sizes, colours and fabric choices. BALANCE is made in OEKO-TEX-labelled Alcala fabric. Materials: Textile (Alcala), thermoplastic rubber (TPR). Design Peter Mattisson.

| Dimensions (mm)     | Colour   | Item no. | Price      |
|---------------------|----------|----------|------------|
| Ø650                | Grey     | 551010   | 267        |
| Ø650                | Blue     | 551011   | 267        |
| Ø750                | Grey     | 551015   | 323        |
| Ø750                | Blue     | 551016   | 323        |
| Fabric/manufacturer |          |          | Martindale |
| Alcala/Lechfabrics  | OEKO-TEX |          | 35,000     |