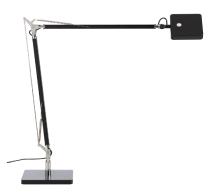

# **MADRID** desk lamp

MADRID with COB LED technology is a desk lamp with a wide reach and a powerful beam. Lamp head and base in stylish, square design. Smart 4-stage touch dimmer on the lamp head. Materials: Aluminium, plastic.

Output/light source/luminous flux: 8W LED 700 lumens, replaceable LED

Energy efficiency: 110 lumens/watt

Colour temperature: 3000 K Colour reproduction: 80 Ra

Lighting intensity: 1700 lux (40 cm)

Energy efficiency class:

Dimmer: 4-stage touch dimmer

| Model           | Colour | Article no. | Price |
|-----------------|--------|-------------|-------|
| MADRID          | White  | 775927      | 204   |
| MADRID          | Black  | 775928      | 204   |
| Optional extras | Colour | Article no. | Price |
| MADRID clamp    | White  | 775827      | 28    |
| MADRID clamp    | Black  | 775828      | 28    |