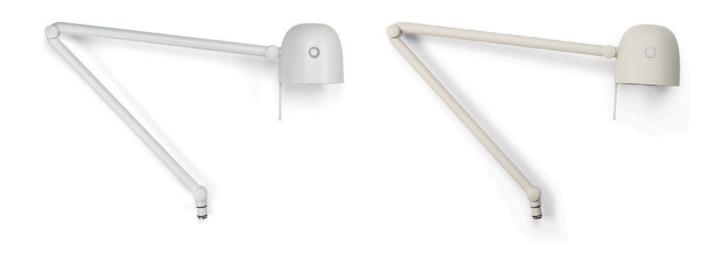

# **MADRID** desk lamp

MADRID with COB LED technology is a desk lamp with a wide reach and a powerful beam. Lamp head and base in stylish, square design. Smart 4-stage touch dimmer on the lamp head. Materials: Aluminium, plastic.