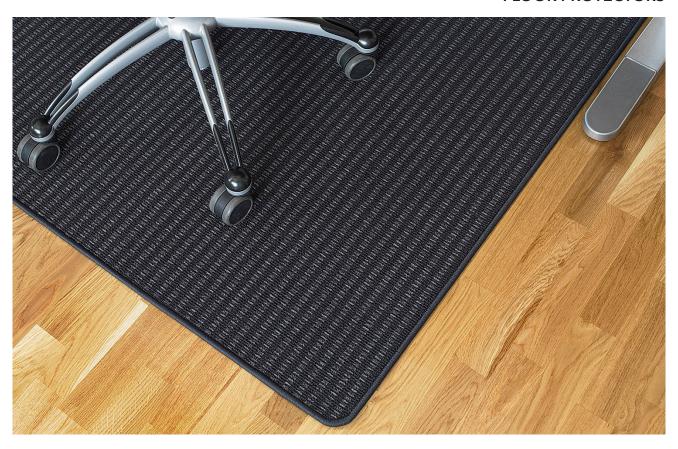

# STANDARD and PREMIUM floor p otectors

STANDARD and PREMIUM floor p otectors made of transparent, eco-friendly, PVC-free and recycled PET. Each floor p otector contains recycled PET equivalent to as many as sixty 0.5-litre PET bottles. The floor p otector has an anti-slip backing. Materials: Recycled PET.

#### STANDARD floor p otector

| Dimensions (mm)   | Colour      | Article no. | Price |
|-------------------|-------------|-------------|-------|
| 1000 x 1200 x 1.8 | Transparent | 517120      | 73    |
| 1200 x 1500 x 1.8 | Transparent | 517216      | 102   |
| 1200 x 2000 x 1.8 | Transparent | 520720      | 121   |

#### PREMIUM floor p otector

PREMIUM floor p otection is a thicker (2.1 mm) version of STANDARD with the same properties and materials.

| Dimensions (mm)   | Colour      | Article no. | Price |
|-------------------|-------------|-------------|-------|
| 900 x 1200 x 2.1  | Transparent | 517090      | 87    |
| 1200 x 1500 x 2.1 | Transparent | 517117      | 130   |
| 1200 x 1800 x 2.1 | Transparent | 517122      | 147   |