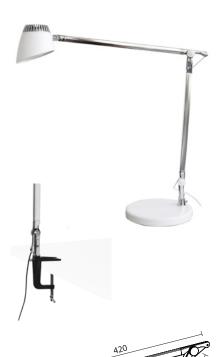

# LISSABON desk lamp

LISSABON is a functional, practical and stylish desk lamp. The lamp is fl xible and can be rotated in all directions. Slim, slender table base. Materials: Aluminium, plastic, metal.

Output/light source/luminous flux: 8W LED 670 lumens Energy efficiency: 80 lumens/watt

Colour temperature: 3000 K Colour reproduction: 80 Ra

Lighting intensity: 1500 Lux (40 cm)

Energy efficiency class: G

Dimmer: Stepless touch

| Model           | Colour | Article no. | Price |
|-----------------|--------|-------------|-------|
| LISSABON        | Black  | 775925      | 119   |
| Optional extras | Colour | Article no. | Price |
| LISSABON clamp  | Black  | 775940      | 22    |