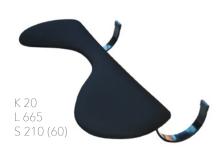

# **ARMREST ADVANCE forearm support**

ARMREST ADVANCE supports the forearm and prevents 'mouse arm' as well as tension in the neck/shoulders. The asymmetrical design makes the armrest compatible with most ergonomic mice. Fits both straight and angled desktops. Surface layer made of dirt-repellent lycra textile or faux leather for easier cleaning. Easy to fit Adjustable mounting. Materials: Lycra, foam rubber, MDF, sheet metal, steel.

| Dimensions (mm) | Colour               | Article no. | Price |
|-----------------|----------------------|-------------|-------|
| 665 x 210 x 20  | Black, Lycra textile | 505408      | 158   |
| 665 x 210 x 20  | Black, faux leather  | 505411      | 158   |