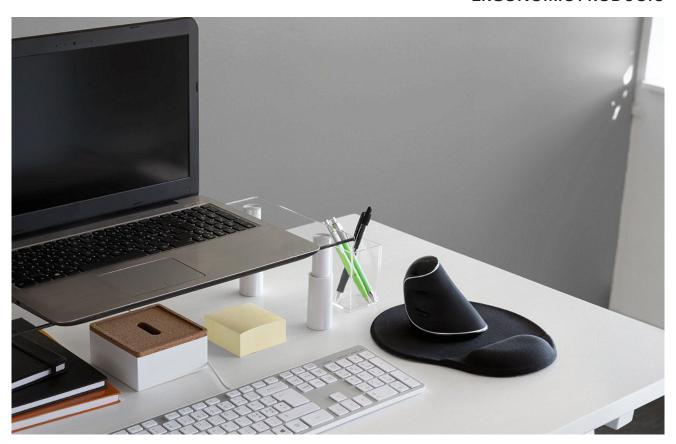

# **SOFTGEL** mouse pad

SOFTGEL is an ergonomically designed mouse pad. The gel-filled wrist est provides extra support and prevents 'mouse arm'. Friction-free Lycra surface provides maximum precision. Materials: Lycra, gel.

| Dimensions (mm) | Colour | Article no. | Price |
|-----------------|--------|-------------|-------|
| 230 x 260 x 25  | Black  | 653002      | 31    |

|                 |                |       |       | 1.1. |
|-----------------|----------------|-------|-------|------|
|                 |                | =     | 7. 0, | 2.   |
| n 5 0 f 0 H J K | 9 4 1          |       | 4 5   | 1    |
| Z X C V D N M,  | 11 12 17 18 18 |       | 1, 5  | 12   |
|                 | <b>4</b> 0     | 0 - 0 | 0     |      |